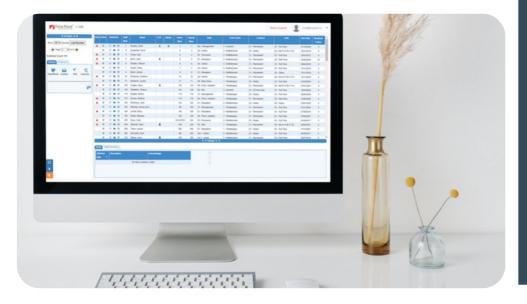

# REAL-TIME DATA PERFORMANCE ANALYTICS

Time Point Cloud is one system processing and updating a business's entire staff's performance.

Generating insightful, easy-to-read, real-time data analytics that can be viewed anywhere anytime.

Providing instant key data views for HR, finance, operations, managers, and department heads.

One platform continuously connecting, analysing, and updating everyone across the entire business.

## **Key Features**

Real-time performance data analytics

One view through powerful dashboards

Multiple data views and drill downs

Budgeting and forecasting analysis

Actual versus rostered staff costs

Staff performance analysis views